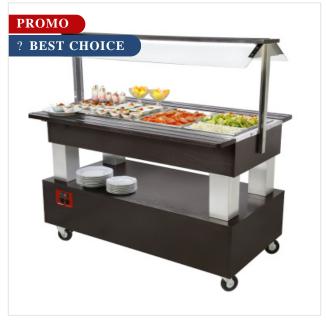

## Buffet -Refrigerated salad bar, 4x GN1/1-150 (Wengé wood)

BSB/4N-B1-R2

## **Descriptions**

 $mm (W \times D \times H)$ 

1440 x 660 x 1370

| $\mathbf{T}^{\circ}$ | $+2^{\circ} +10^{\circ}$ |
|----------------------|--------------------------|
| kW                   | 0.5                      |
| Voltage              | 230/1N 50-60Hz           |
| gross Weight (Kg)    | 100 kg                   |
| Volume (m³)          | 1.6 m <sup>3</sup>       |

## **Product details**

- Base crossed with storage for plates and cutlery.
- Stainless steel posterns, roof with removable protections (condiments or dishes 190 mm), anti-breath protection cristal "plexiglas", at each side, LED lighting.
- 2 stainless steel tracks, 1 at each side (folding shelves, easy pass, standard doors, 0.8m).
- Built-in compressor group, climate class 4 (30 ° C & 55% HR).
- Evaporator "coil" drowned in the stainless steel tank.
- Drain for the condenser evacuation.
- Ecological refrigerant R290 (without CFC).
- Expanded polyurethane insulation, CFC-free.
- Electronic controller (digital).
- 4 turning castors, 2 with brakes.
- NB: delivered without containers GN.

## The +

Construction: ecological wood (color: wenge, light oak or mahogany). DESIGN: warm, current, elegant, refined, rectilinear, timeless and functional, perfect for every kind of interior, ideal for self-service and for a perfect presentation at the right temperature of your cold or hot starters, meat, vegetables, ready-made dishes...