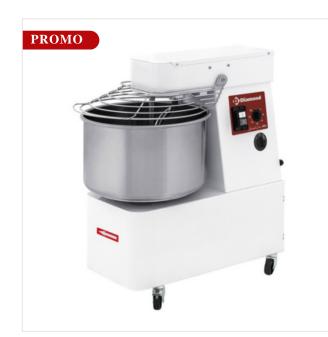

# **Product details**

- 2 Speeds.
- Standard with timer.
- Diameter of the bowl 500 mm (53 liters) = +/-40 kg dough.
- Structure made of painted steel.
- Rotating cockpit (not removable) in stainless steel AISI 304.
- Spiral in stainless steel fusion high strength divisor in stainless steel AISI 304.
- Grid in stainless steel equipped with a security microswitch.
- Oil transmission/gear box, for more reliability and low sound emission!!
- Engine suspended, better ventilation, easier maintenance.
- Control panel with IP21 protection.
- Standard delivered with wheels including 2 provided with brakes.
- Appliances in compliance with the standards (CE) in force.

#### **ADVANTAGE**:

Spiral Line EVO brand new, more robust, more efficient kneaders, available in 11 different versions; - ...- T2V

= 2 speeds; AL/T2V = Tilting head and removable bowl. Delivered as standard on wheels including 2 equipped with brakes, An unbeatable price/quality ratio!